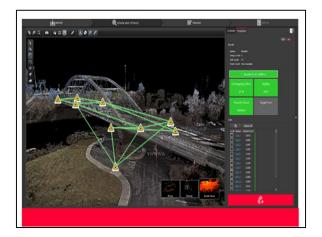

➤ We have in-house 3D laser scanning capabilities. If structural drawings for an asset or part of asset not available, then we can scan the existing structure and then our draft-person model it from the cloud data and prepare drawings including shop (Fabrication) drawings.